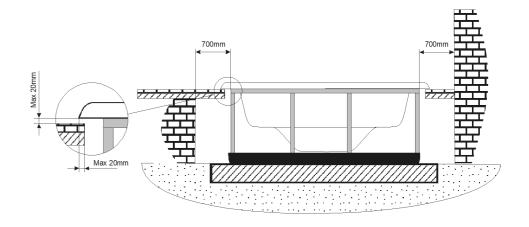

It's essential to keep a minimum clearance access of  $\bf 700mm$  all around.

According to our policy of continuous improvement, dimensions, features or components of this product can be partially or completely changedwithout prior notice.