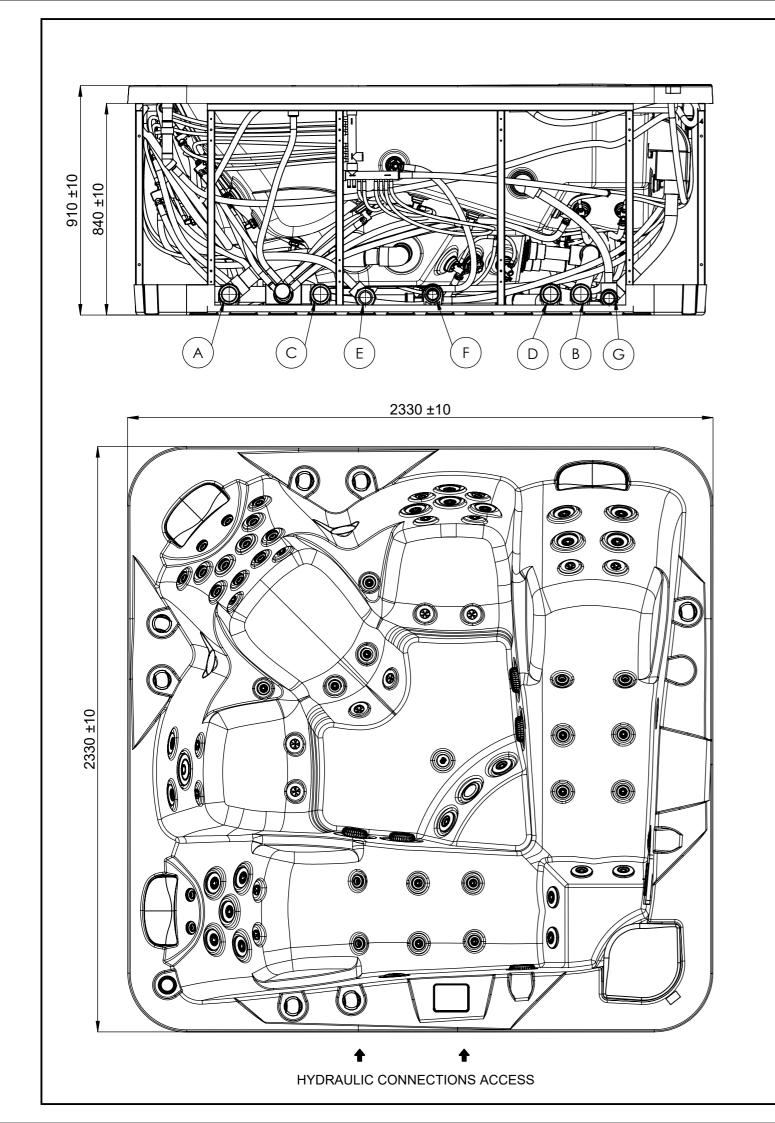

| General specifications |        |         |  |  |  |  |  |  |
|------------------------|--------|---------|--|--|--|--|--|--|
| Spa weight (           |        | 310 kg  |  |  |  |  |  |  |
| Spa weight (f          | illed) | 1920 kg |  |  |  |  |  |  |

| Α | Suction-Water Massage Pump 1              | Ø 63mm FEMALE SOCKET           |
|---|-------------------------------------------|--------------------------------|
| В | Suction-Water Massage Pump 2              | $\emptyset$ 63mm FEMALE SOCKET |
| С | Return-Water Massage Pump 1               | Ø 63mm FEMALE SOCKET           |
| D | Return-Water Massage Pump 2               | $\emptyset$ 63mm FEMALE SOCKET |
| Е | Return-Air Massage                        | Ø 50mm FEMALE SOCKET           |
| F | Suction/Return-Filtration Pump Bottom Spa | Ø 50mm FEMALE SOCKET           |
| G | Return-Filtration Pump Inlets             | Ø 50mm FEMALE SOCKET           |

It's essential to keep a minimum clearance access of  $\bf 700mm$  all around.

According to our policy of continuous improvement, dimensions, features or components of this product can be partially or completely changedwithout prior notice.