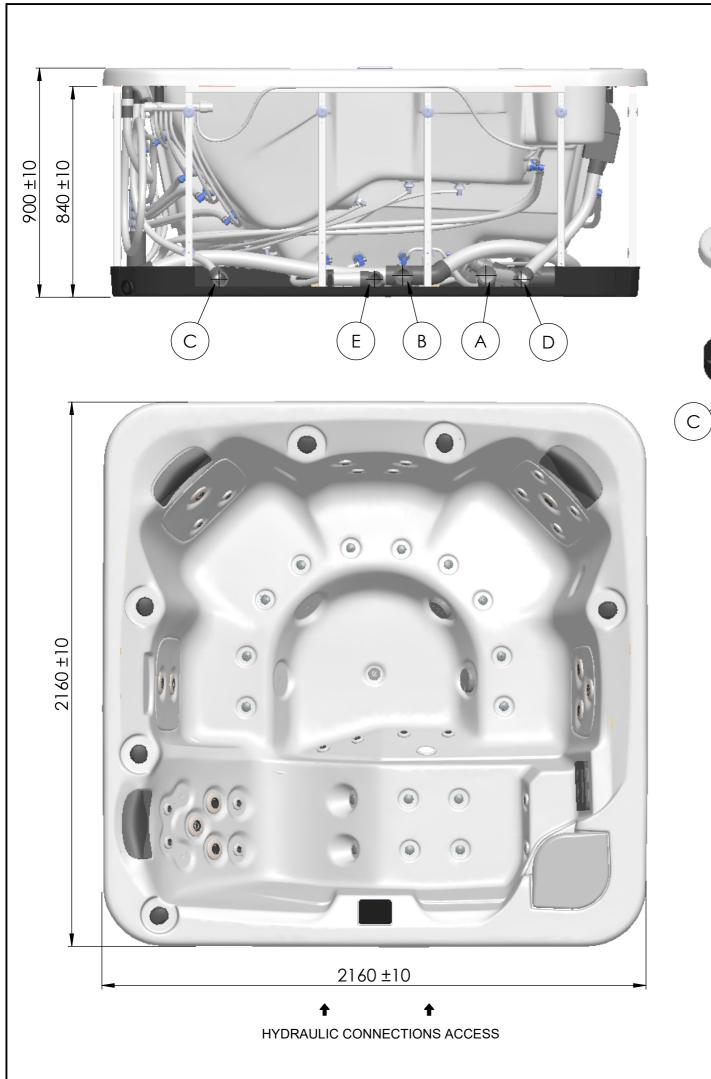

D

Α

В

С

Suction-Water Massage Pump 1

Return-Water Massage Pump 1

Return-Air Massage

 $\phi$  63 FEMALE SOCKET

 $\phi$  63 FEMALE SOCKET

 $\phi$  50 FEMALE SOCKET

Ø 50 FEMALE SOCKET

Ø 50 FEMALE SOCKET

According to our policy of continuous improvement, dimensions, features or components of this product can be partially or completely changedwithout prior notice.

It's Customer responsibility to verify that this is the last version of the drawing

It's essential to keep a minimum clearance access of 700mm all around.

| Change No.                                            | Date                                            | Name     | Modification |            |       |      |             |
|-------------------------------------------------------|-------------------------------------------------|----------|--------------|------------|-------|------|-------------|
| Remarks Dimensions in mm. General Tolerances +/- 10mm |                                                 |          |              | COMMERCIAL |       |      |             |
| Drawn                                                 | 29/08/2019                                      | A.Miquel |              |            |       | Rev. | First Angle |
| Checked                                               | 29/08/2019                                      | V.Saiz   | IBERSPA      |            |       |      | Projection  |
| Scale 1:15                                            | Scale 1:15 General Tolerance DIN 7168 ISO 2768g |          | IBERSPA      |            | 78678 | 00   | 1           |
| Sheet 1/2                                             |                                                 |          |              |            |       |      | <b>Ι</b> Ψ  |