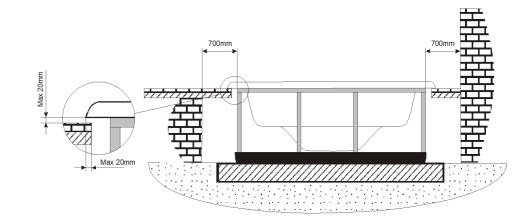

It's Customer responsibility to verify that this is the last version of the drawing

It's essential to keep a minimum clearance access of 700mm all around.

| Change No.                                            | Date                                            | Name     | Modification |            |       |      |             |
|-------------------------------------------------------|-------------------------------------------------|----------|--------------|------------|-------|------|-------------|
| Remarks Dimensions in mm. General Tolerances +/- 10mm |                                                 |          |              | COMMERCIAL |       |      |             |
| Drawn                                                 | 29/08/2019                                      | A.Miquel |              |            |       | Rev. | First Angle |
| Checked                                               | 29/08/2019                                      | V.Saiz   | IBERSPA      |            |       |      | Projection  |
| Scale 1:15                                            | Scale 1:15 General Tolerance DIN 7168 ISO 2768g |          | IBERSPA      |            | 78678 | 00   | 1           |
| Sheet 1/2                                             |                                                 |          |              |            |       |      | <b>Ι</b> Ψ  |