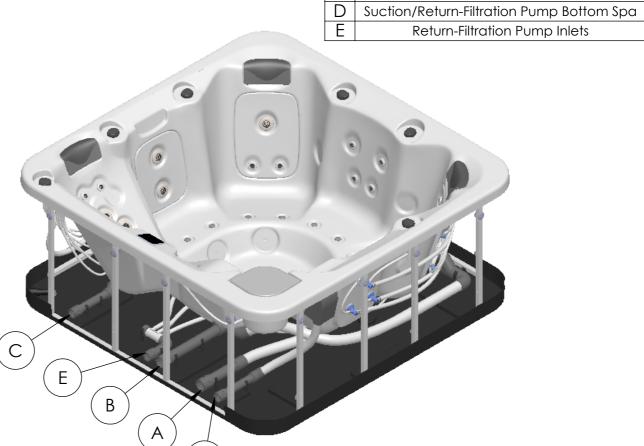

D

Α

В

С

Suction-Water Massage Pump 1

Return-Water Massage Pump 1

Return-Air Massage

 $\phi$  63 FEMALE SOCKET