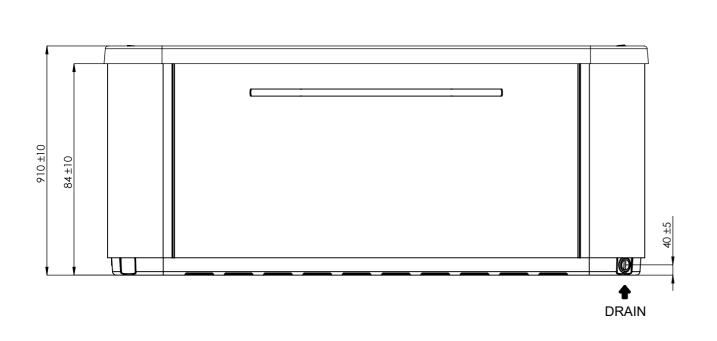

It's Customer responsibility to verify that this is the last version of the drawing

| 05                                                    | 04/12/2018 | D.Castillo | Spa weight added.                        |            |             |      |             |
|-------------------------------------------------------|------------|------------|------------------------------------------|------------|-------------|------|-------------|
| 04                                                    | 03/07/2018 | A.Miquel   | Jets changed (CMP)                       |            |             |      |             |
| 03                                                    | 09/05/2017 | O. Faura   | Changing of electronic parts references. |            |             |      |             |
| 02                                                    | 09/06/2016 | I.Pozo     | Change blower pump and add audio         |            |             |      |             |
| 06                                                    | 31/01/2020 | A.Miquel   | Spa drain position changed.              |            |             |      |             |
| Change No.                                            | Date       | Name       | Modification                             |            |             |      |             |
| Remarks Dimensions in mm. General Tolerances +/- 10mm |            |            |                                          | COMMERCIAL |             |      |             |
| Drawn                                                 | 13/01/2016 | I.Pozo     |                                          |            | Part Number | Rev. | First Angle |
| Checked                                               |            | V.Saiz     | IDED                                     | <b>CDA</b> |             |      | Projection  |
| Scale 1:15                                            |            |            | <b>IBERSPA</b>                           |            | 66031       | 06   | 1           |
| Sheet 1/3                                             |            |            |                                          |            |             |      |             |