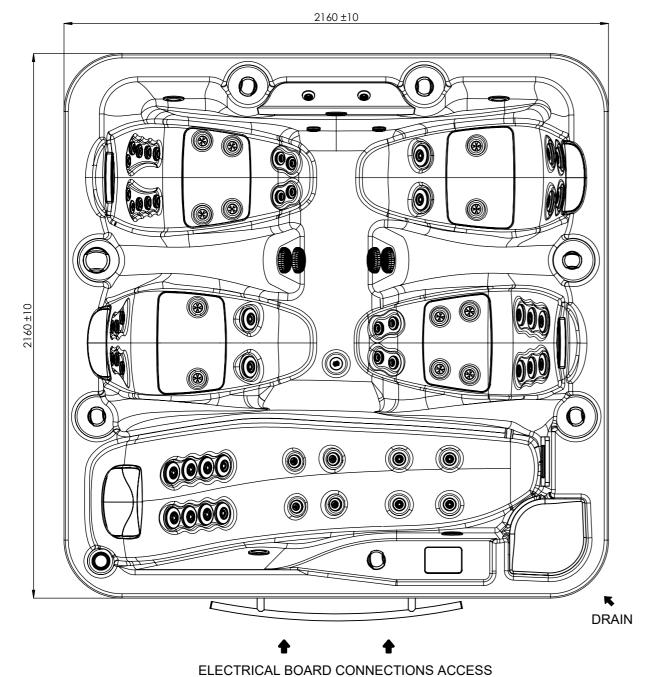

It's Customer responsibility to verify that this is the last version of the drawing

| 05                                                    | 04/12/2018 | D.Castillo | Spa weight added.                        |            |             |      |             |
|-------------------------------------------------------|------------|------------|------------------------------------------|------------|-------------|------|-------------|
| 04                                                    | 03/07/2018 | A.Miquel   | Jets changed (CMP)                       |            |             |      |             |
| 03                                                    | 09/05/2017 | O. Faura   | Changing of electronic parts references. |            |             |      |             |
| 02                                                    | 09/06/2016 | I.Pozo     | Change blower pump and add audio         |            |             |      |             |
| 06                                                    | 31/01/2020 | A.Miquel   | Spa drain position changed.              |            |             |      |             |
| Change No.                                            | Date       | Name       | Modification                             |            |             |      |             |
| Remarks Dimensions in mm. General Tolerances +/- 10mm |            |            |                                          | COMMERCIAL |             |      |             |
| Drawn                                                 | 13/01/2016 | I.Pozo     |                                          |            | Part Number | Rev. | First Angle |
| Checked                                               |            | V.Saiz     | IDED                                     | <b>CDA</b> |             |      | Projection  |
| Scale 1:15                                            |            |            | <b>IBERSPA</b>                           |            | 66031       | 06   | 1           |
| Sheet 1/3                                             |            |            |                                          |            |             |      |             |