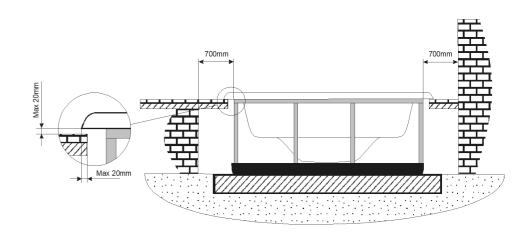

## **Inground option**

## WARNING:

It's essential to keep a minimum clearance access of 700mm all around.

306 Kg

1.486 Kg

According to our policy of continuous improvement, dimensions, features or components of this product can be partially or completely changedwithout prior notice.