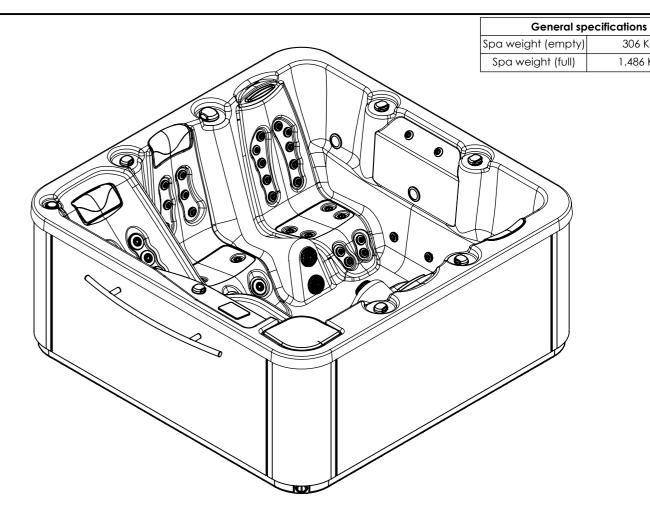

## WARNING:

It's essential to keep a minimum clearance access of 700mm all around.

306 Kg

1.486 Kg

According to our policy of continuous improvement, dimensions, features or components of this product can be partially or completely changedwithout prior notice.