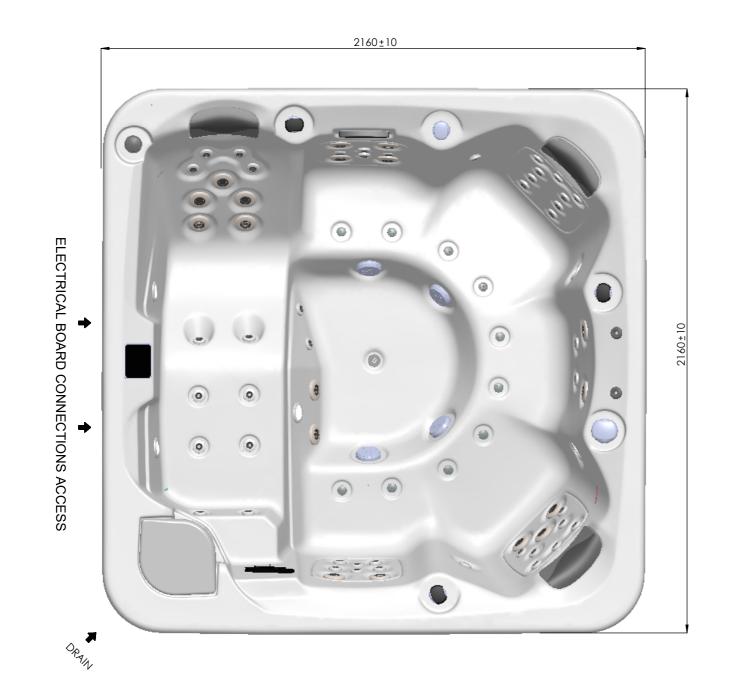

It's Customer responsibility to verify that this is the last version of the drawing

| 01                                                                                                                                                                                  | 02/01/2020        | I.RICA | Drain position modified. |            |             |      |             |
|-------------------------------------------------------------------------------------------------------------------------------------------------------------------------------------|-------------------|--------|--------------------------|------------|-------------|------|-------------|
| Change No.                                                                                                                                                                          | Date              | Name   | Modification             |            |             |      |             |
| Remarks Dimensions in mm. General Tolerances +/- 10mm                                                                                                                               |                   |        |                          | COMMERCIAL |             |      |             |
| Drawn                                                                                                                                                                               | 02/01/2019        | I.Rica |                          |            | Part Number | Rev. | First Angle |
| Checked                                                                                                                                                                             | 20/08/2019        | V.Saiz | IDED                     | <b>CDA</b> |             |      | Projection  |
| Scale 1:15                                                                                                                                                                          | DIN 7400 100 0700 |        | IBERSPA                  |            | 70523       | 01   | 4           |
| Sheet 1/1                                                                                                                                                                           |                   |        |                          |            |             |      | 7 \$        |
| Property of IBERSPA S.L. Avda. Plà d'Urgell 2-8 25200 Cervera, Spain. Don't use without permission. Keep this information confidential and use it solely for the permitted purpose. |                   |        |                          |            |             |      |             |