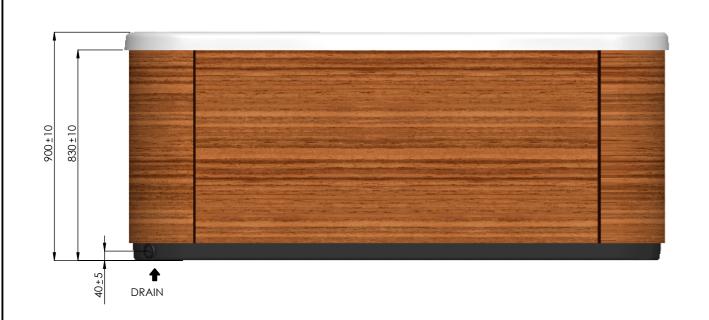

It's Customer responsibility to verify that this is the last version of the drawing

| 01                                                                                                                                                                                  | 02/01/2020        | I.RICA | Drain position modified. |            |             |      |             |
|-------------------------------------------------------------------------------------------------------------------------------------------------------------------------------------|-------------------|--------|--------------------------|------------|-------------|------|-------------|
| Change No.                                                                                                                                                                          | Date              | Name   | Modification             |            |             |      |             |
| Remarks Dimensions in mm. General Tolerances +/- 10mm                                                                                                                               |                   |        |                          | COMMERCIAL |             |      |             |
| Drawn                                                                                                                                                                               | 02/01/2019        | I.Rica |                          |            | Part Number | Rev. | First Angle |
| Checked                                                                                                                                                                             | 20/08/2019        | V.Saiz | IDED                     | <b>CDA</b> |             |      | Projection  |
| Scale 1:15                                                                                                                                                                          | DIN 7400 100 0700 |        | IBERSPA                  |            | 70523       | 01   | 4           |
| Sheet 1/1                                                                                                                                                                           |                   |        |                          |            |             |      | 7 \$        |
| Property of IBERSPA S.L. Avda. Plà d'Urgell 2-8 25200 Cervera, Spain. Don't use without permission. Keep this information confidential and use it solely for the permitted purpose. |                   |        |                          |            |             |      |             |