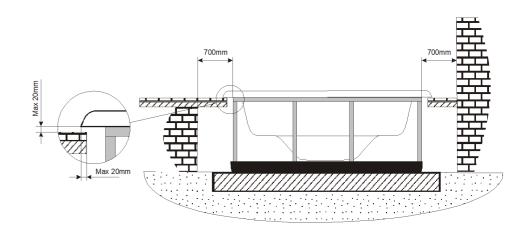

## **Inground option**

It's essential to keep a minimum clearance access of 700mm all around.

According to our policy of continuous improvement, dimensions, features or components of this product can be partially or completely changed without prior notice.