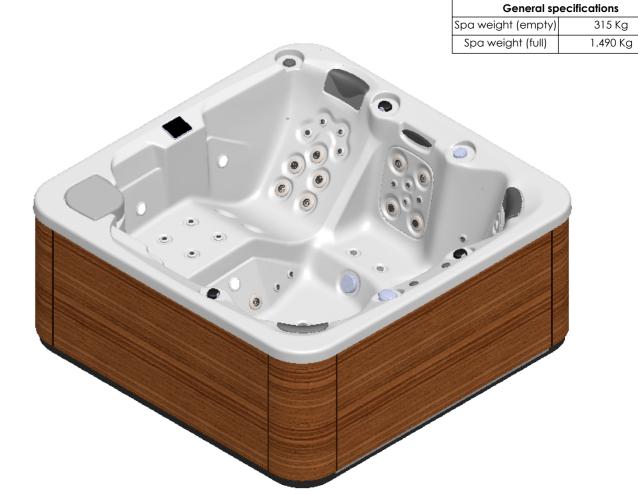

It's Customer responsibility to verify that this is the last version of the drawing

| 01                                                                                                                                                                                  | 02/01/2020        | I.RICA | Drain position modified. |            |             |      |             |
|-------------------------------------------------------------------------------------------------------------------------------------------------------------------------------------|-------------------|--------|--------------------------|------------|-------------|------|-------------|
| Change No.                                                                                                                                                                          | Date              | Name   | Modification             |            |             |      |             |
| Remarks Dimensions in mm. General Tolerances +/- 10mm                                                                                                                               |                   |        |                          | COMMERCIAL |             |      |             |
| Drawn                                                                                                                                                                               | 02/01/2019        | I.Rica |                          |            | Part Number | Rev. | First Angle |
| Checked                                                                                                                                                                             | 20/08/2019        | V.Saiz | IDED                     | <b>CDA</b> |             |      | Projection  |
| Scale 1:15                                                                                                                                                                          | DIN 7400 100 0700 |        | IBERSPA                  |            | 70523       | 01   | 4           |
| Sheet 1/1                                                                                                                                                                           |                   |        |                          |            |             |      | 7 \$        |
| Property of IBERSPA S.L. Avda. Plà d'Urgell 2-8 25200 Cervera, Spain. Don't use without permission. Keep this information confidential and use it solely for the permitted purpose. |                   |        |                          |            |             |      |             |